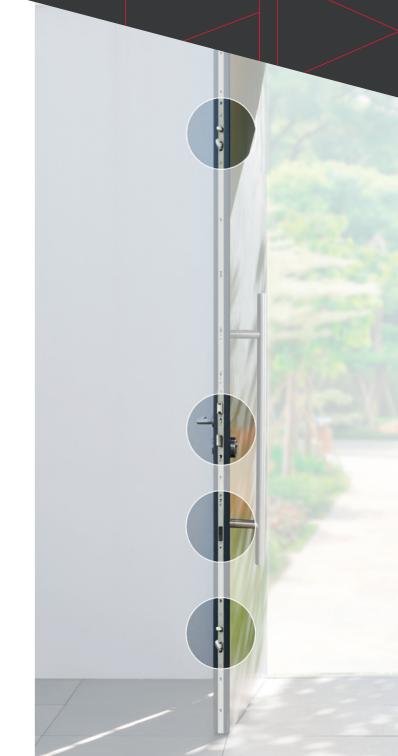

# CLOSES AND LOCKS AUTOMATICALLY

- Day and night settings allow you to switch off auto locking for normal access
- Multipoint locking provides highest level of security and performance
- Comfort function allows egress at all times no being deadlocked in the house during emergency situations.

# EXCEPTIONAL BURGLARY RESISTANCE

- Multipoint locking (5 pt).
- Power wedge and bolts standard

## **HARDWARE**

Automated Locking System (Door)
DoorSafe EneoCC electromechanical
multipoint locking system
Manufactured by Roto Frank

Choice of handles

www.fsa-aus.com.au