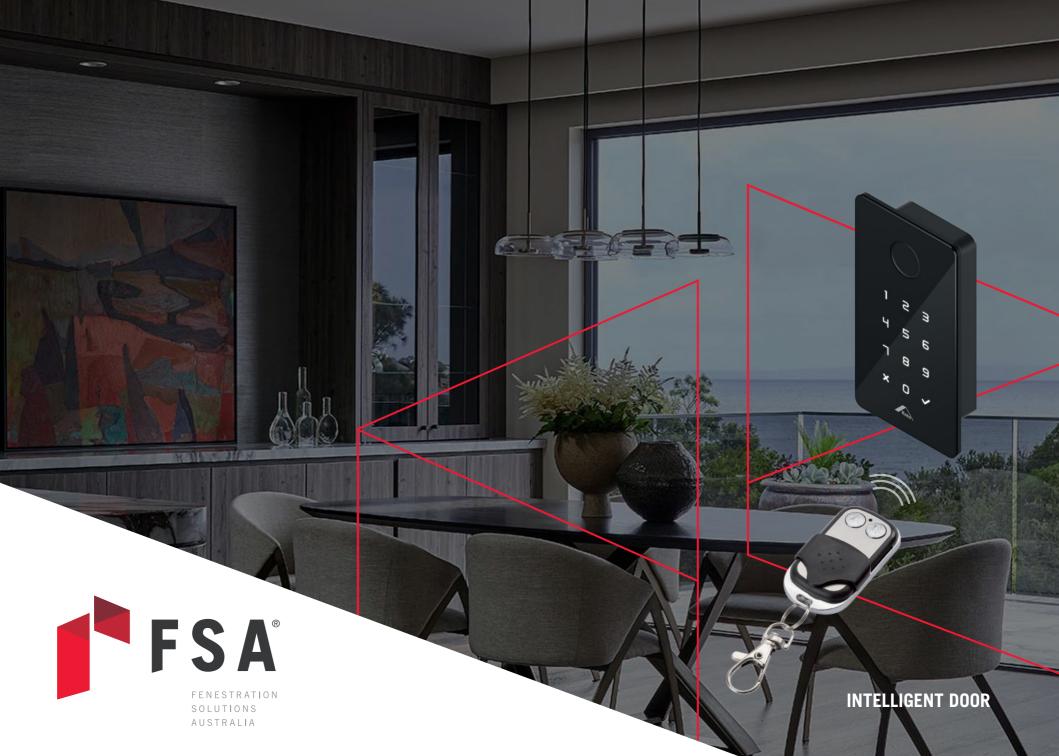

# THE INTELLIGENT DOOR SYSTEM FEATURES ROTO'S ELECTROMECHANICAL MULTIPOINT LOCKING SYSTEM WHICH PROVIDES AN INTEGRATED, HIGH-TECH SECURITY SOLUTION FOR ANY DOOR.

With convenient keyless entry, the Intelligent Door system utilises 4in1 access control which enables the door to be opened conveniently using a PIN code, fingerprint, Bluetooth-compatible mobile phone or an RFID-compatible medium. With the intuitive app, users can be created and individual access authorisations can be assigned permanently or temporarily. It's automated and multipoint locking system activates when the door is closed ensuring that you are always safe and secure. It's sleek aesthetic design, unobtrusive hardware, and easy-to-use functionality make this a highly desirable solution for any home or apartment.

#### Intelligent Door System

#### 4 in 1 Control Device

Keypad

Fingerprint

Bluetooth

RFID

#### Hand-Held Radio Transmitter