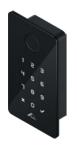

# OPENS WITH THE TOUCH OF A BUTTON

- External operation by digital keypad, remote control, bluetooth device, fingerprint scan or many other access control devices
- Manual emergency override via key cylinder

#### 4 in 1 Control Device

Keypad

Fingerprint

Bluetooth

RFID