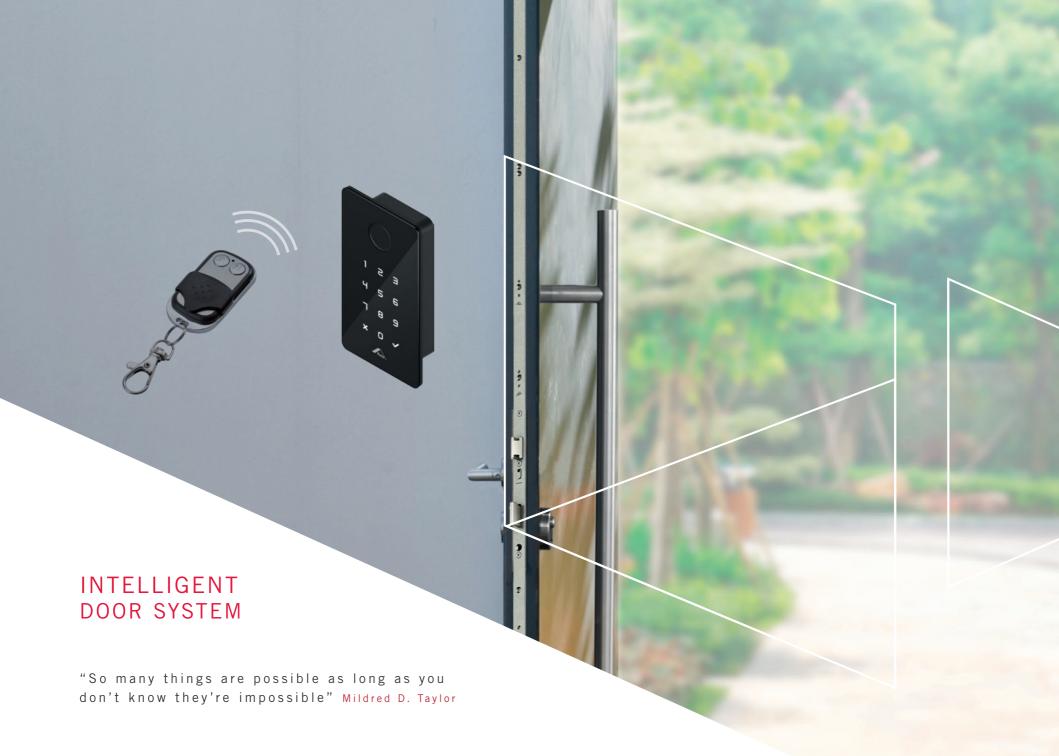

# THE INTELLIGENT DOOR SYSTEM FEATURES ROTO'S ELECTROMECHANICAL MULTIPOINT LOCKING SYSTEM WHICH PROVIDES AN INTEGRATED, HIGH-TECH SECURITY SOLUTION FOR ANY DOOR.

With convenient keyless entry, the Intelligent Door system utilises 4in1 access control which enables the door to be opened conveniently using a PIN code, fingerprint, Bluetooth-compatible mobile phone or an RFID-compatible medium. With the intuitive app, users can be created and individual access authorisations can be assigned permanently or temporarily. It's automated and multipoint locking system activates when the door is closed ensuring that you are always safe and secure. It's sleek aesthetic design, unobtrusive hardware, and easy-to-use functionality make this a highly desirable solution for any home or apartment.

# OPENS WITH THE TOUCH OF A BUTTON

- External operation by digital keypad, remote control, bluetooth device, fingerprint scan or many other access control devices
- Manual emergency override via key cylinder

#### 4 in 1 Control Device

Keypad

Fingerprint

Bluetooth

RFID

#### Hand-Held Radio Transmitter