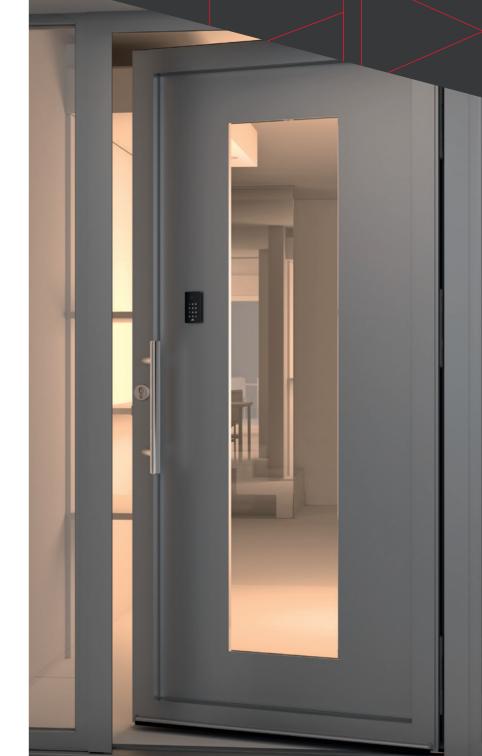

#### Intelligent Door System

# OPENS WITH THE TOUCH OF A BUTTON

- External operation by digital keypad, remote control, bluetooth device, fingerprint scan or many other access control devices
- Manual emergency override via key cylinder

# CLOSES AND LOCKS AUTOMATICALLY

- Day and night settings allow you to switch off auto locking for normal access
- Multipoint locking provides highest level of security and performance
- Comfort function allows egress at all times no being deadlocked in the house during emergency situations.

### SLEEK DESIGN, NOISELESS OPERATION

- Clean flush lines
- Quiet electrical motor
- Fast operation
- Quick easy installation

# EXCEPTIONAL BURGLARY RESISTANCE

- Multipoint locking (5 pt).
- Power wedge and bolts standard

# OUTSTANDING THERMAL AND ACOUSTIC PERFORMANCE

- Sash thicknesses allow double or triple glazing
- Double perimeter gaskets possible

#### 4 in 1 Control Device

Keypad

Fingerprint

Bluetooth

RFID