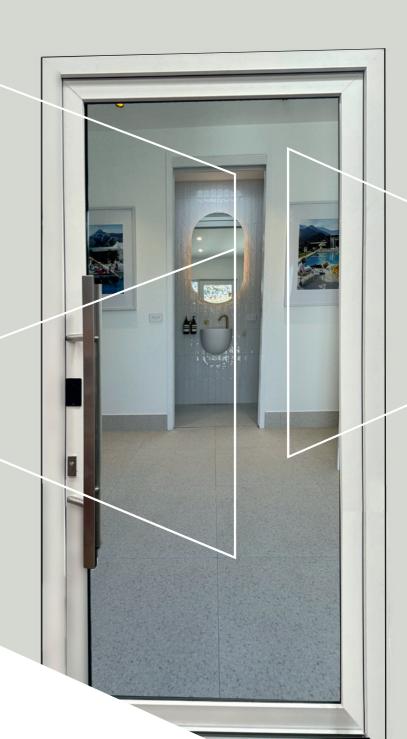

# THE INTELLIGENT DOOR SYSTEM FEATURES ROTO'S ELECTROMECHANICAL MULTIPOINT LOCKING SYSTEM WHICH PROVIDES AN INTEGRATED, HIGH-TECH SECURITY SOLUTION FOR ANY DOOR.

With convenient keyless entry, the Intelligent Door system utilises 4in1 access control which enables the door to be opened conveniently using a PIN code, fingerprint, Bluetooth-compatible mobile phone or an RFID-compatible medium. With the intuitive app, users can be created and individual access authorisations can be assigned permanently or temporarily. It's automated and multipoint locking system activates when the door is closed ensuring that you are always safe and secure. It's sleek aesthetic design, unobtrusive hardware, and easy-to-use functionality make this a highly desirable solution for any home or apartment.

#### Intelligent Door System