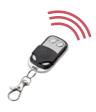

# OPENS WITH THE TOUCH OF A BUTTON

- External operation by digital keypad, remote control, bluetooth device, fingerprint scan or many other access control devices
- Manual emergency override via key cylinder

#### Hand-Held Radio Transmitter