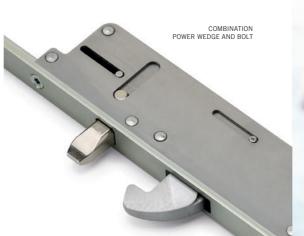

# EXCEPTIONAL BURGLARY RESISTANCE

- Multipoint locking (5 pt).
- Power wedge and bolts standard